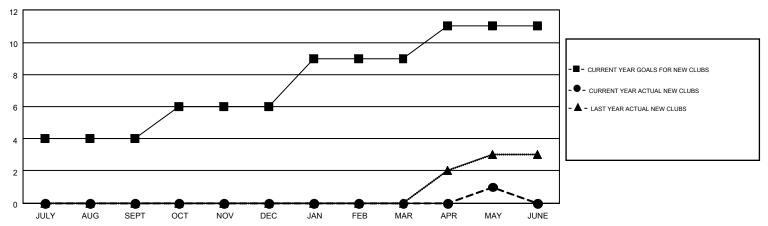

## GOALS AND ACTUAL NEW CLUBS CUMULATIVE

| DROPPED CLUBS: 4  |     | 197 CLUBS OF 329 ADDED 1 OR MORE      | GENDER DISTRIBUTION  |                |       |
|-------------------|-----|---------------------------------------|----------------------|----------------|-------|
|                   |     | NEW MEMBERS                           | MALE                 | 5,758 (73.92%) |       |
|                   |     |                                       | FEMALE               | 2,032 (26.08%) |       |
| DROPPED MEMBERS   |     |                                       |                      |                |       |
| DECEASED          | 96  | CHCK HEDE FOR HEALTH                  |                      |                |       |
| CLUB CANCELLED 39 |     | CLICK HERE FOR HEALTH ASSESSMENT DATA | FAMILY UNIT MEMBERS  |                | 1,154 |
| OTHER             | 626 | ACCESSMENT STATE                      | HEAD OF HOUSEHOLD    |                | 572   |
| TOTAL             | 761 |                                       | NON-HEAD OF HOUSEHOL | .D             | 582   |