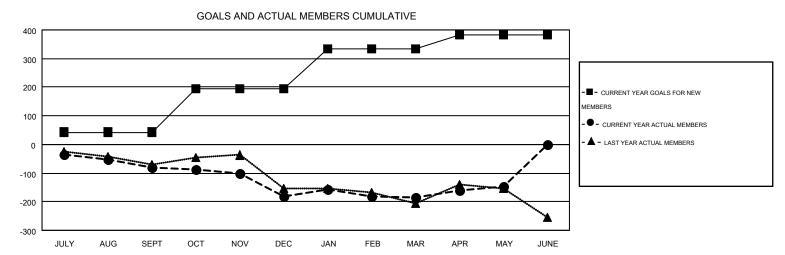

## GOALS AND ACTUAL NEW CLUBS CUMULATIVE

| DROPPED CLUBS: 4  |     | 197 CLUBS OF 329 ADDED 1 OR MORE      | GENDER DISTRIBUTION  |                |       |
|-------------------|-----|---------------------------------------|----------------------|----------------|-------|
|                   |     | NEW MEMBERS                           | MALE                 | 5,758 (73.92%) |       |
|                   |     |                                       | FEMALE               | 2,032 (26.08%) |       |
| DROPPED MEMBERS   |     |                                       |                      |                |       |
| DECEASED          | 96  | CHCK HEDE FOR HEALTH                  |                      |                |       |
| CLUB CANCELLED 39 |     | CLICK HERE FOR HEALTH ASSESSMENT DATA | FAMILY UNIT MEMBERS  |                | 1,154 |
| OTHER             | 626 | ACCESSMENT STATE                      | HEAD OF HOUSEHOLD    |                | 572   |
| TOTAL             | 761 |                                       | NON-HEAD OF HOUSEHOL | .D             | 582   |